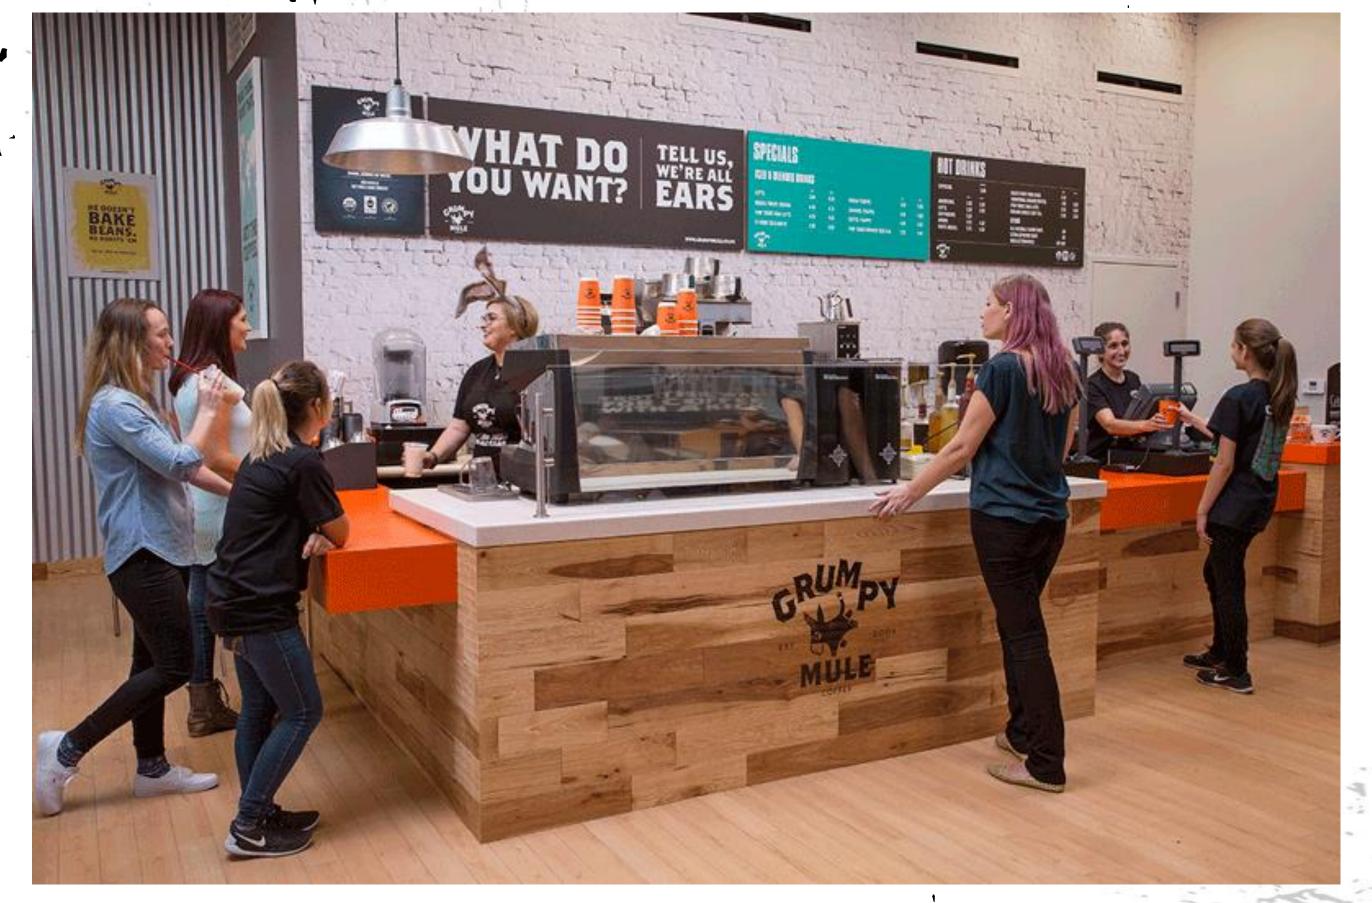

Grumpy Mule is an ideal brand for university cafés looking for a true craft experience. Espresso based drinks are made with traditional espresso machines, and baristas will delight your guests with latte art creations.

Guaranteed to grab attention and stand out against national chains, the program comes with a supporting suite of quirky branding, and the ability to purchase and sell branded merchandise and 12 oz. bags of coffee beans.

#### The Mules Rules:

- Espresso Bar needs to conform with coffee and brand requirements.
- exceptional standards of drink preparation is a must. Including Latte Art.
- 'Only traditional Espresso machines. Super Automatics are not permitted.
- · Must utilize branded cups, lids, etc., and only at Grumpy Mule locations.
- Follow quality standards, including use of specified coffee equipment.
- Staff wears our fun Grumpy Mule branded t-shirts and aprons.
- Use of Grumpy Mule branded menuboard, either printed or digital.