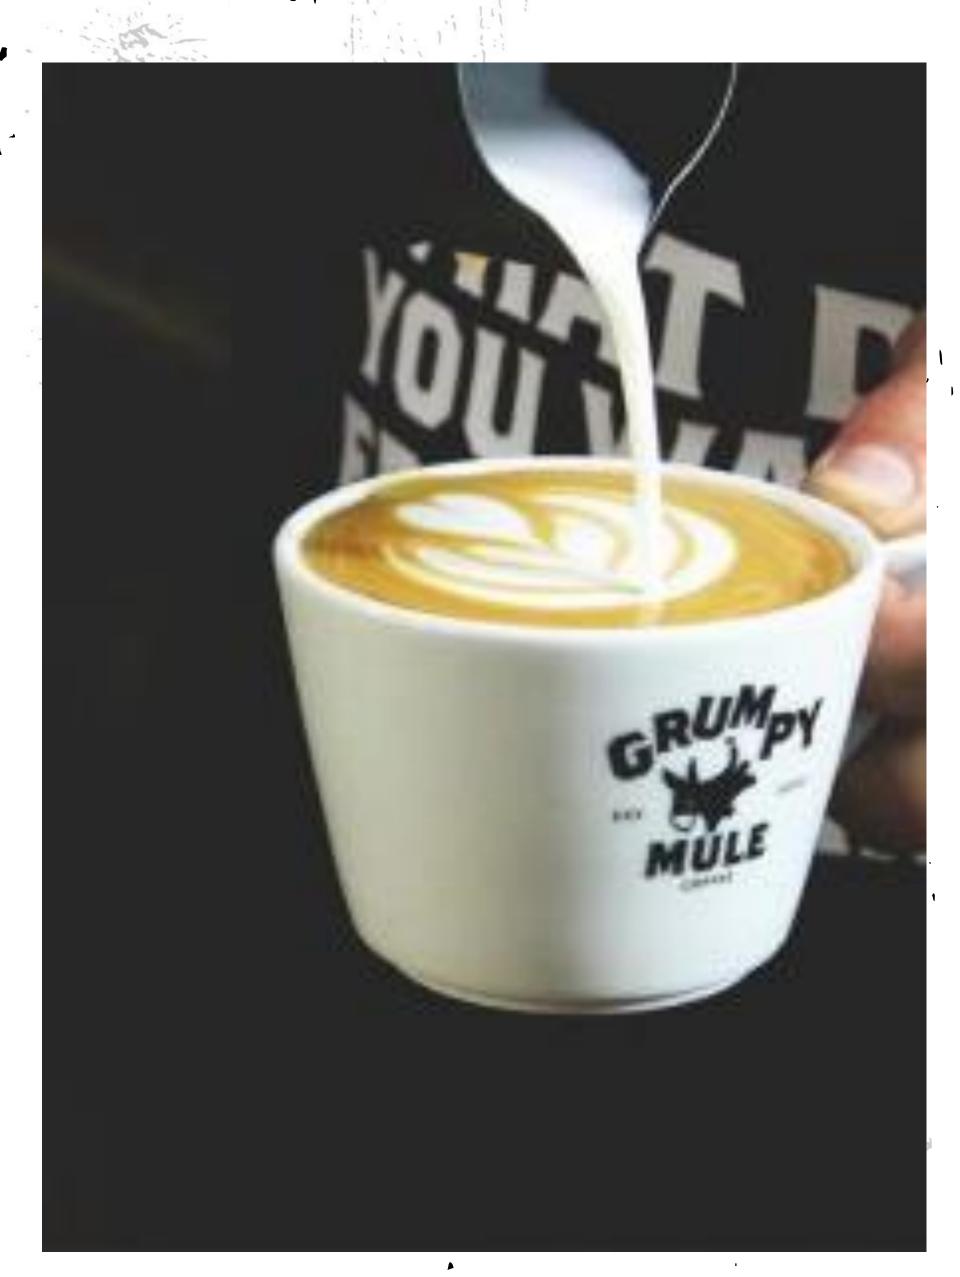

Grumpy Mule is an ideal brand for university cafés looking for a true craft experience. Espresso based drinks are made with traditional espresso machines, and baristas will delight your guests with latte art creations.

#### The Mules Rules:

- Espresso Bar needs to conform with coffee and brand requirements.
- exceptional standards of drink preparation is a must. Including Latte Art.
- 'Only traditional Espresso machines. Super Automatics are not permitted.
- · Must utilize branded cups, lids, etc., and only at Grumpy Mule locations.
- Follow quality standards, including use of specified coffee equipment.
- Staff wears our fun Grumpy Mule branded t-shirts and aprons.
- Use of Grumpy Mule branded menuboard, either printed or digital.