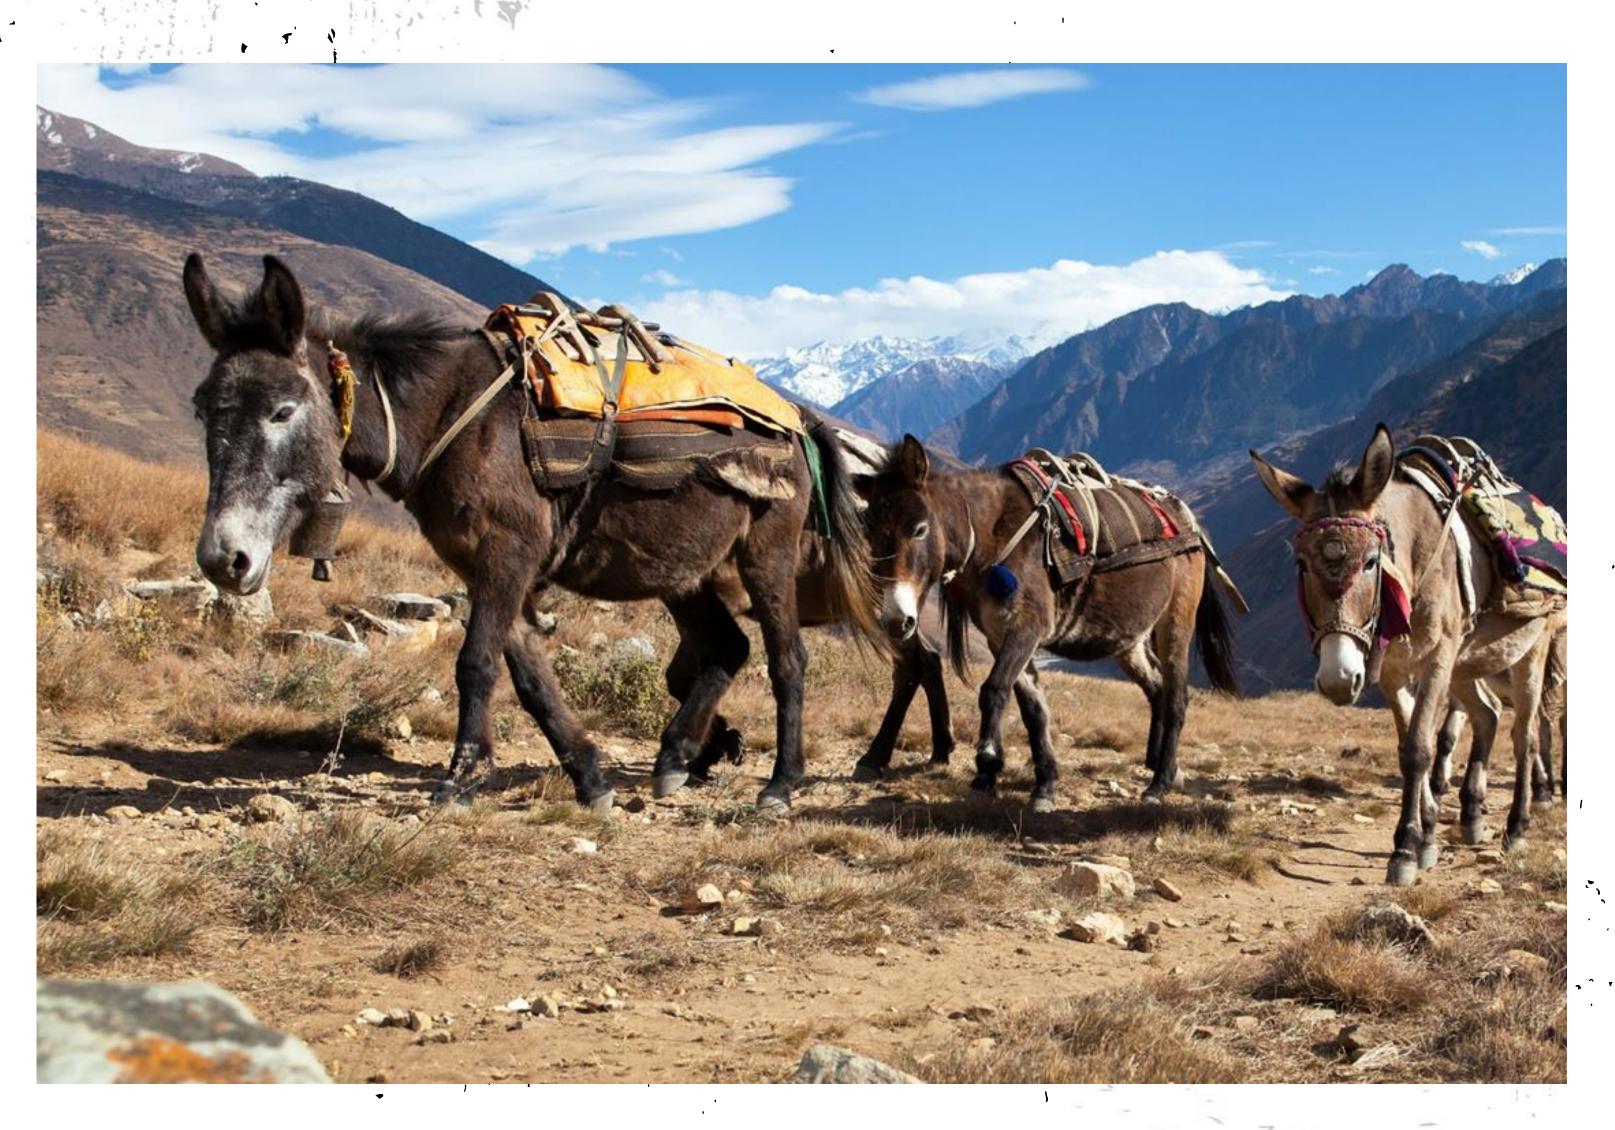

#### HAIL TO THE MULE

Mules were once the great unsung heroes of the coffee trade. Today we use trucks for transport, but back in the day it was the trusty mules that made the journey; trekking up to the highest altitudes all over the world to be loaded up with the freshest coffee cherries and bringing 'em back down.