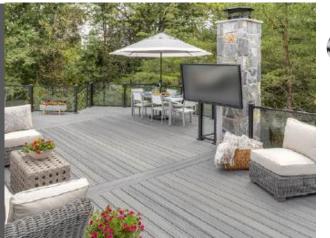

# ecogrounds

ecogrounds receives the package.

We send it along with other Polyethylene recyclable material to NexTrex in Fernely, NV.

The shipment arrives at NexTrex Recycling and is converted into Trex boards.

Nex rex

Trex boards are used for decking, outdoor furniture and other useful, long-life purposes.