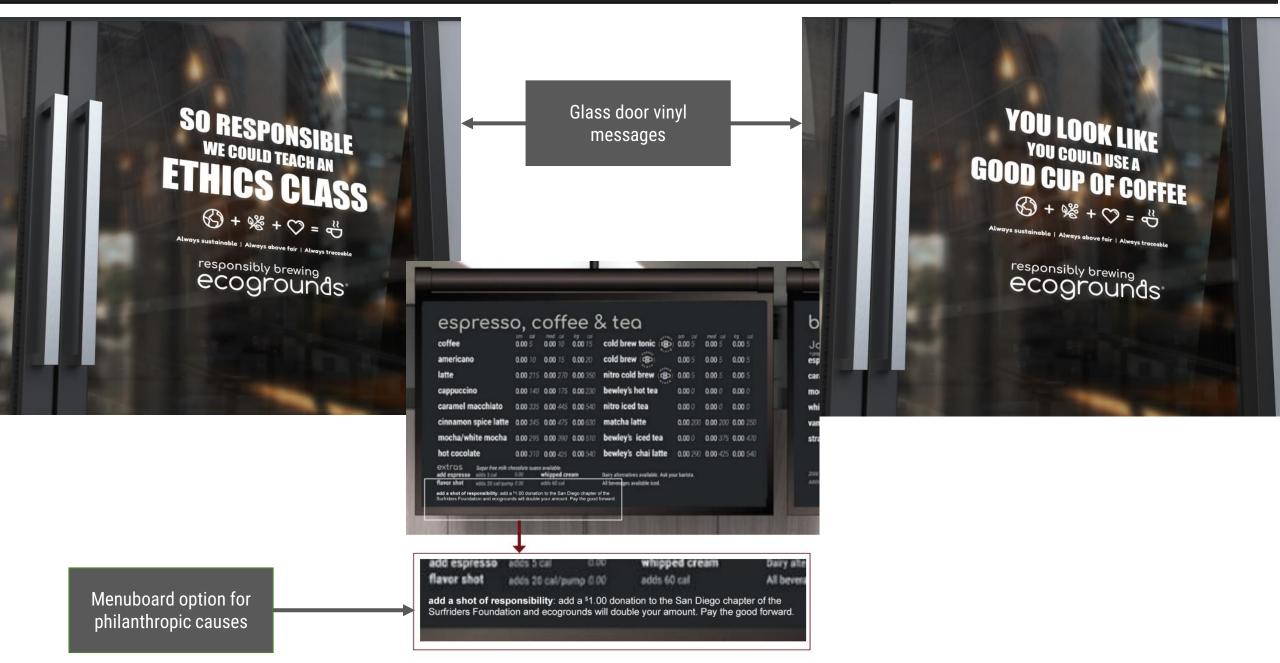

# ecogrounds

ecogrounds top of mind.

Ordering Coffee An unexpected reminder of ecogrounds ethos.

| mocha/white mocha                                                                                                                                                                                                                                                                                                                                                                                                                                                                                                                                                                                                                                                                                                                                                                                                                                                                                                                                                                                                                                                                                                                                                                                                                                                                                                                                                                                                                                                                                                                                                                                                                                                                                                                                                                                                                                                                                                                                                                                                                                                                                                             | 0.00 255       | 0.00 310                 | 0.00 510 | bewl                   |
|-------------------------------------------------------------------------------------------------------------------------------------------------------------------------------------------------------------------------------------------------------------------------------------------------------------------------------------------------------------------------------------------------------------------------------------------------------------------------------------------------------------------------------------------------------------------------------------------------------------------------------------------------------------------------------------------------------------------------------------------------------------------------------------------------------------------------------------------------------------------------------------------------------------------------------------------------------------------------------------------------------------------------------------------------------------------------------------------------------------------------------------------------------------------------------------------------------------------------------------------------------------------------------------------------------------------------------------------------------------------------------------------------------------------------------------------------------------------------------------------------------------------------------------------------------------------------------------------------------------------------------------------------------------------------------------------------------------------------------------------------------------------------------------------------------------------------------------------------------------------------------------------------------------------------------------------------------------------------------------------------------------------------------------------------------------------------------------------------------------------------------|----------------|--------------------------|----------|------------------------|
| hot cocolate                                                                                                                                                                                                                                                                                                                                                                                                                                                                                                                                                                                                                                                                                                                                                                                                                                                                                                                                                                                                                                                                                                                                                                                                                                                                                                                                                                                                                                                                                                                                                                                                                                                                                                                                                                                                                                                                                                                                                                                                                                                                                                                  | 0.00310        | 0.00-05                  | 0.00.545 | bewi                   |
| extrois bearing with a second | 0.00<br>+ 1.00 | whipped on<br>whipped on |          | National<br>All Second |
| add a shot of responsibility dill a                                                                                                                                                                                                                                                                                                                                                                                                                                                                                                                                                                                                                                                                                                                                                                                                                                                                                                                                                                                                                                                                                                                                                                                                                                                                                                                                                                                                                                                                                                                                                                                                                                                                                                                                                                                                                                                                                                                                                                                                                                                                                           |                |                          |          | -                      |

Table Tent:Learn more about origins,fairness and certificationswith the QR code.

As students and faculty start their day and head for their morning cup of coffee, this is what their journey to your café will look like.