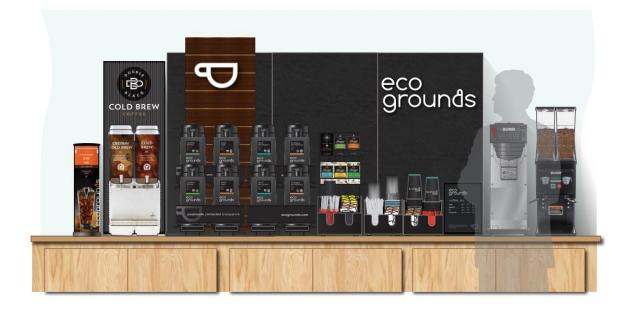

#### 6 ft. merchandiser in environment

Your operations aren't one-size-fits-all, and neither are our merchandisers. ecogrounds merchandisers are available in 2, 4, and 6-foot configurations.

Equipment is determined based on size and volume, and can include:

- Merchandiser
- Coffee and iced tea brewer
- Coffee grinder
- Coffee shuttles or airpots
- Iced tea dispenser
- Cold brew and creamy cold brew coffee dispenser
- Cup/condiment holder