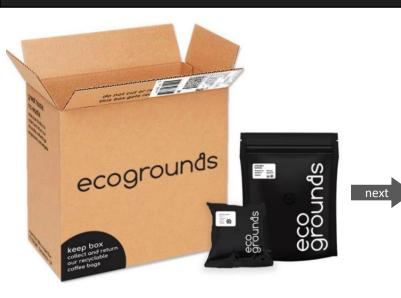

FILTERS AND CLEAN

MARKETING ITEMS

MISC PAPER SUPPLIES

COFFEE-WHOLE BEA

Fill the box your coffee was shipped in with your empty ecogrounds frac packs and/or whole bean coffee bags.

Log in to the Bewley's North America online ordering website.

# TA

ic Return Label: View/Print Labe

Adhere the label to the package and send with your regular UPS delivery or drop off at any UPS drop-site.

Retrieve and print your "free of charge" shipping label from UPS.com.

next

TERS AND CLEA

RCHANDISE SC PAPER SUPPLIE

1840

ecogrounds

Click on "ecogrounds Film Return Label". Verify your email and location address and "Request Label" to be re-directed to UPS.com.

1830 Customer Servi 1300 Del Paso Road 1840