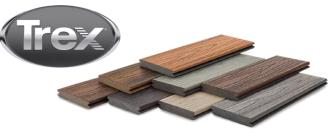

# ecogrounds

ecogrounds receives the package.

We send it along with other Polyethylene recyclable material to NexTrex in Fernely, NV.

The shipment arrives at NexTrex Recycling and is converted into Trex boards.

### product recycling

- Pioneering 100% recyclable coffee package with barrier properties using <u>only</u> Polyethylene film.
- Packaging is recycled into Trex's earth friendly outdoor composite products.

Nex rex

Trex boards are used for decking, outdoor furniture and other useful, long-life purposes.