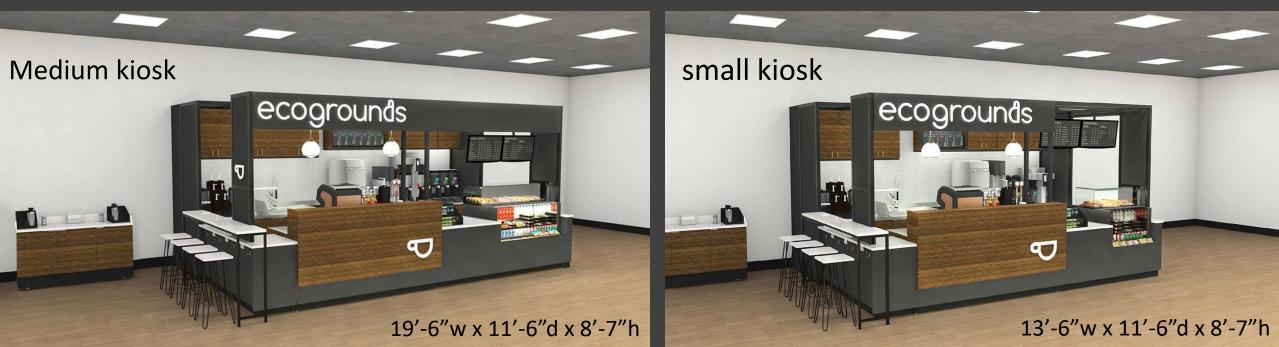

# ecogrounds

Fully branded espresso bars and self-serve brew sites

Fully branded ecogrounds café kiosks are available for order through Core Concepts and come in 3 different sizes.

Existing cafés may also convert to the ecogrounds branded program by meeting sustainability goals. An ecogrounds representative can review your current site and conversion objectives to provide a custom recommendation for conversion.