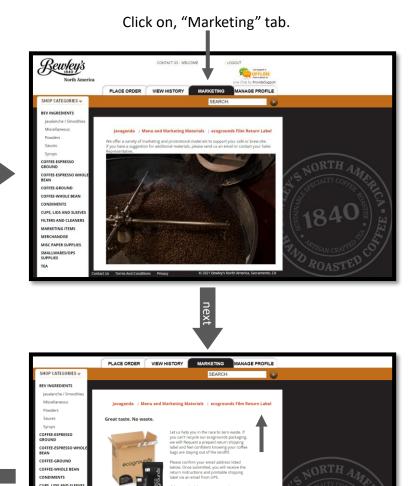

### the first 100% recyclable coffee bag – how the program works

Rewley's

SHOP CATEGORIES

Powders Sauces Syrups COFFEE-ESPRESSC GROUND

COFFEE-ESPRESSO WHOLE BEAN

COFFEE-GROUND

ONDIMENTS

CUPS, LIDS AND SLEEVES

FILTERS AND CLEAN

MARKETING ITEMS

MISC PAPER SUPPLIES

COFFEE-WHOLE BEA

Fill the box your coffee was shipped in with your empty ecogrounds frac packs and/or whole bean coffee bags.

Log in to the Bewley's North America online ordering website.

PLACE ORDER VIEW HISTORY

Our

JAVA CITY CO COFFEE OFOUNDS

ands

GRUMPY

TIP OF THE MONTH

# TA

ic Return Label: View/Print Labe

Adhere the label to the package and send with your regular UPS delivery or drop off at any UPS drop-site.

Retrieve and print your "free of charge" shipping label from UPS.com.

next

TERS AND CLEA

RCHANDISE SC PAPER SUPPLIE

1840

ecogrounds

Click on "ecogrounds Film Return Label". Verify your email and location address and "Request Label" to be re-directed to UPS.com.

1830 Customer Servi 1300 Del Paso Road 1840