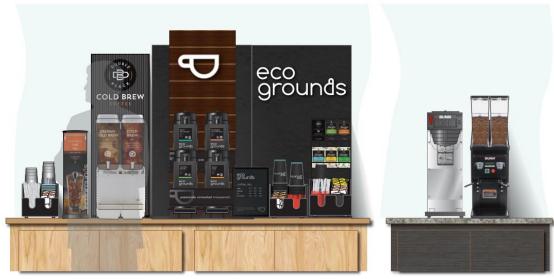

#### 6 ft. merchandiser in environment

Your operations aren't one-size-fits-all, and neither are our merchandisers. ecogrounds merchandisers are available in 2, 4, and 6-foot configurations.

Equipment is determined based on size and volume, and can include:

- Merchandiser
- Coffee and iced tea brewer
- Coffee grinder
- Coffee shuttles or airpots
- Iced tea dispenser
- Cold brew and creamy cold brew coffee dispenser
- Cup/condiment holder

#### 2 ft. merchandiser

FRONT OF HOUSE

4 ft. merchandiser

FRONT OF HOUSE

BACK OF HOUSE

Quality and care is always at the forefront