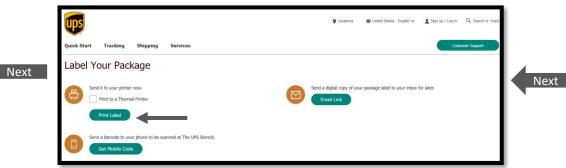

# TA

ic Return Label: View/Print Labe

Adhere the label to the package and send with your regular UPS delivery or drop off at any UPS drop-site.

Retrieve and print your "free of charge" shipping label from UPS.com.

next

TERS AND CLEA

RCHANDISE SC PAPER SUPPLIE

1840

ecogrounds

Click on "ecogrounds Film Return Label". Verify your email and location address and "Request Label" to be re-directed to UPS.com.

1830 Customer Servi 1300 Del Paso Road 1840