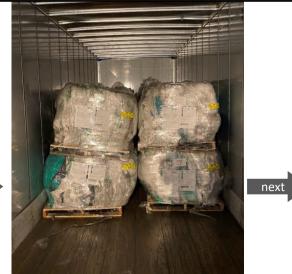

# what happens next

# ecogrounds

ecogrounds receives the package.

We send it along with other Polyethylene recyclable material to NexTrex in Fernely, NV.

The shipment arrives at NexTrex Recycling and is converted into Trex boards.

### product recycling

- Pioneering 100% recyclable coffee package with barrier properties using <u>only</u> Polyethylene film.
- Packaging is recycled into Trex's earth friendly outdoor composite products.