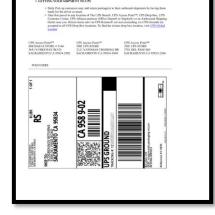

# TA

ic Return Label: View/Print Labe

Adhere the label to the package and send with your regular UPS delivery or drop off at any UPS drop-site.

Retrieve and print your "free of charge" shipping label from UPS.com.

next

TERS AND CLEA

RCHANDISE SC PAPER SUPPLIE

1840

ecogrounds

Click on "ecogrounds Film Return Label". Verify your email and location address and "Request Label" to be re-directed to UPS.com.

1830 Customer Servi 1300 Del Paso Road 1840