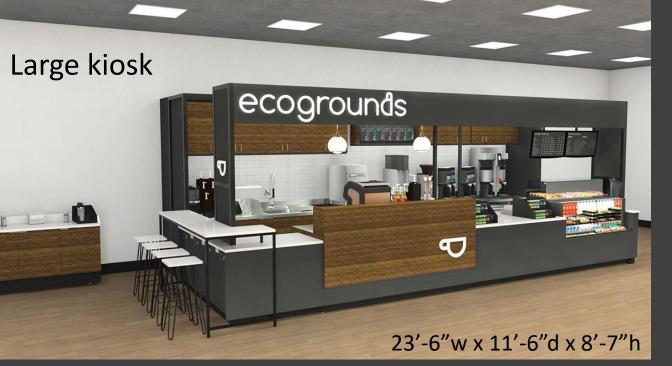

# ecogrounds

Fully branded espresso bars and self-serve brew sites

Fully branded ecogrounds café kiosks are available for order through Core Concepts and come in 3 different sizes.

Existing cafés may also convert to the ecogrounds branded program by meeting sustainability goals. An ecogrounds representative can review your current site and conversion objectives to provide a custom recommendation for conversion.