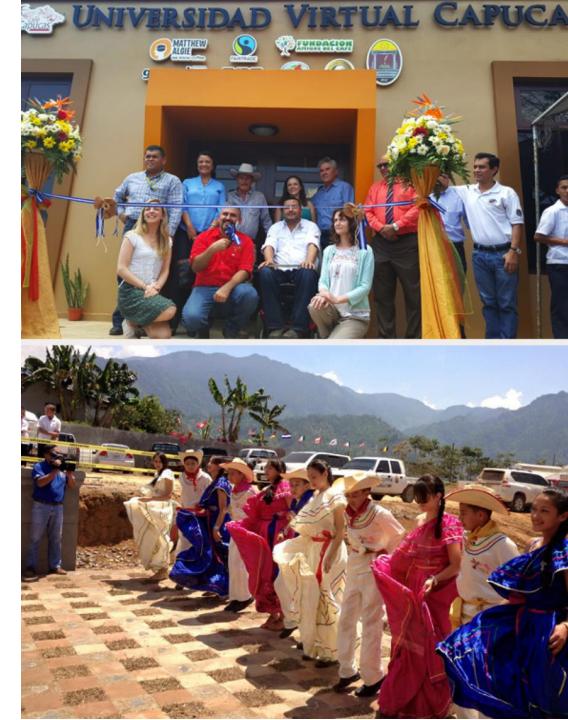

#### **Universidad Virtual Capucas**

Paying Fair Trade premiums helps make projects like Universidad Virtual Capucas possible. Students from 15 communities participate in distance learning programs. Degrees are offered in finance, agronomy, coffee management, and pedagogy.

COCAFCAL cooperative in Honduras is one of our Fair Trade Certified partners that re-invests their Fair Trade premiums into education and healthy living conditions for their communities.

The first fully recyclable coffee bag