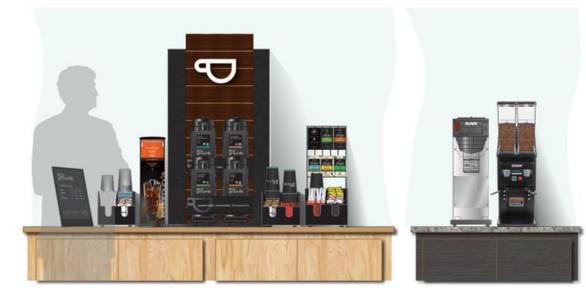

#### 6 ft. merchandiser in environment

Your operations aren't one-size-fits-all, and neither are our merchandisers. ecogrounds merchandisers are available in 2, 4, and 6-foot configurations.

Equipment is determined based on size and volume, and can include:

- Merchandiser
- Coffee and iced tea brewer
- Coffee grinder
- Coffee shuttles or airpots
- Iced tea dispenser
- Cold brew and creamy cold brew coffee dispenser
- Cup/condiment holder

#### 2 ft. merchandiser

FRONT OF HOUSE

4 ft. merchandiser

FRONT OF HOUSE

BACK OF HOUSE

Quality and care is always at the forefront