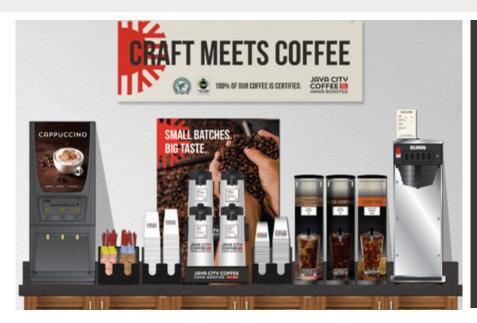

#### JAVA CITY STORE MERCHANDISERS

Modular Java City store merchandisers come in small, medium and large sizes to fit in a wide array of spaces. Equipment can be customized to fit your needs.

- DOUBLE BLACK™ COLD BREW MERCHANDISER
  - Made from sustainably sourced materials.
- ② CRATHCO® SIMPLICITY™ BUBBLER® MINI-TWIN COLD BEVERAGE DISPENSER To dispense Double Black Cold brew and Creamy Cold Brew beverages
- 3 LARGE ECOGROUNDS MERCHANDISER
  Our largest merchandiser, measuring 6' wide
- DUAL CUP/CONDIMENT HOLDER Houses cups, sweeteners, stirrers and straws
- **S** BREWED ICED TEA DISPENSER

  This stainless steel TDON keeps cold for hours

- **6** FETCO DUAL 1.5 GAL BREWER Brew coffee fresh throughout the day
- ▼ ECOGROUNDS 6X9" PRICE AND CALORIE CARD
  - Easy updateable from an office printer
- **3** DUAL CUP/CONDIMENT HOLDER WITH TEA Houses our Bewley's Fine Teas and condiments
- FETCO DUAL 1.5 GAL BREWER Brew coffee fresh throughout the day