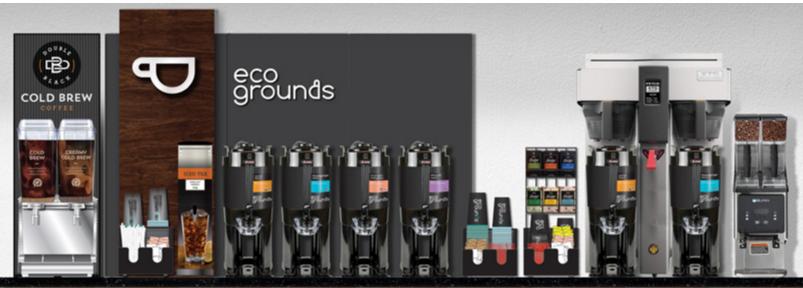

#### **ECOGROUNDS**

In addition to a full line-up of certified sustainable coffees, the ecogrounds<sup>™</sup> offers a fully branded cafe and self-serve brew program constructed of sustainable materials. Program advantages include: Recycled content usage, packaging, recyclability, reduction of carbon emissions and use of rapidly renewable materials.

#### **ECOGROUNDS COFFEE**

Coffee drinkers vary in their needs and appreciate choice in their daily routines. For the customer who appreciates a brand that not only serves exceptional coffee, but one that is passionate about coffee, connected to it's origins and growers, and transparent about its sources and certifications, ecogrounds is the clear choice.

#### PASSIONATE. CONNECTED. TRANSPARENT.

ecogrounds connects consumers to each coffee's origin, working towards a greener, cleaner, fairer coffee industry.