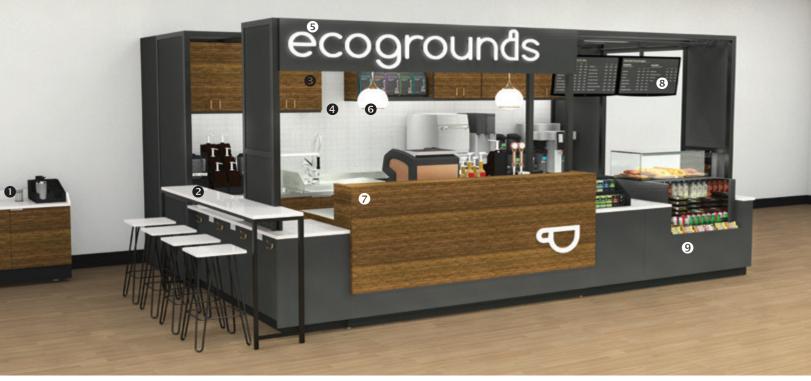

#### JAVA CITY STORE SYSTEMS

We design Java City Coffee store systems to fit the needs of your business model, and offer comprehensive service packages to ensure that you are always up- and- running.

- SEPARATE COFFEE CONDIMENT STATION Available in all kiosk sizes.
- 2 AMPLE BACK-OF-HOUSE STORAGE SPACE
- **3** DIMENSIONAL LETTERFORM SIGNAGE Easy to identify from a distance.
- MAGNETIC MENU BOARDS
  Easy to update. Digital monitors also an option.
- © FEATURE WALL

  Choice to clad in ceramic octagon tile or

  Corian® Designer White solid sheet with

  dimensional octagon relief.

- **6** BRASS-LOOK LED PENDANT LIGHTING To brightly and adequately illuminate the coffee prep areas.
- ▼ BRANDED FEATURE WALL

  With dimensional letterforms that communicate Java City Coffee's brand messaging.
- **3** ACCESSIBLE ACCESS REFRIGERATED GRAB-N-GO CASE
  Speeds up lines during rush hours
- **9** CANVAS -WRAPPED SUPER GRAPHICS
  Function to inform and inspire guests about
  Java City Coffee's history and roasting process.