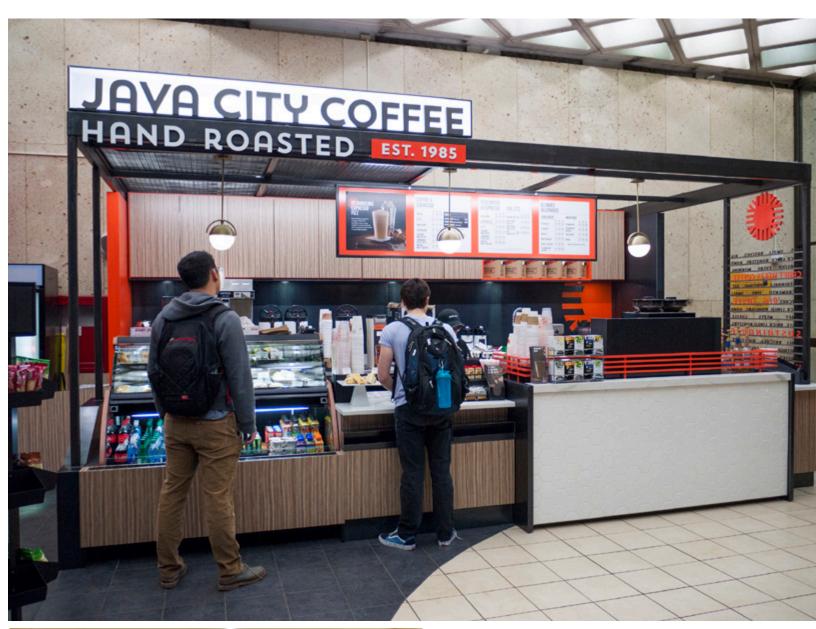

# or large, we've got you covered!

^ Featured above is a large Java City Coffee kiosk store system

#### JAVA CITY STORE SYSTEMS

We design Java City Coffee store systems to fit the needs of your business model, and offer comprehensive service packages to ensure that you are always up- and- running.

- SEPARATE COFFEE CONDIMENT STATION Available in all kiosk sizes.
- 2 AMPLE BACK-OF-HOUSE STORAGE SPACE
- **3** DIMENSIONAL LETTERFORM SIGNAGE Easy to identify from a distance.
- MAGNETIC MENU BOARDS
  Easy to update. Digital monitors also an option.
- © FEATURE WALL

  Choice to clad in ceramic octagon tile or

  Corian® Designer White solid sheet with

  dimensional octagon relief.

- **6** BRASS-LOOK LED PENDANT LIGHTING To brightly and adequately illuminate the coffee prep areas.
- ▼ BRANDED FEATURE WALL

  With dimensional letterforms that communicate Java City Coffee's brand messaging.
- **3** ACCESSIBLE ACCESS REFRIGERATED GRAB-N-GO CASE
  Speeds up lines during rush hours
- **9** CANVAS -WRAPPED SUPER GRAPHICS
  Function to inform and inspire guests about
  Java City Coffee's history and roasting process.