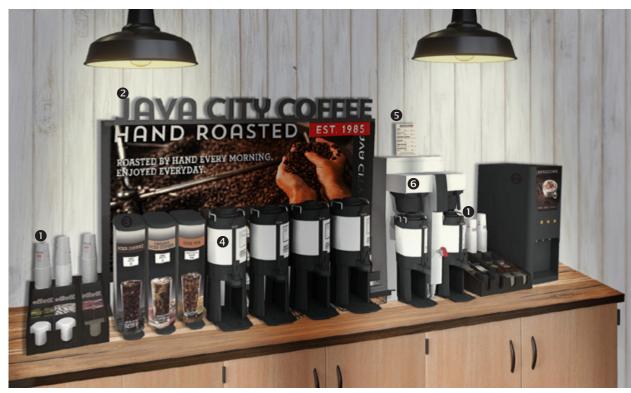

#### JAVA CITY STORE MERCHANDISERS

Modular Java City store merchandisers come in small, medium and large sizes to fit in a wide array of spaces. Equipment can be customized to fit your needs.

- DOUBLE BLACK™ COLD BREW MERCHANDISER
  - Made from sustainably sourced materials.
- ② CRATHCO® SIMPLICITY™ BUBBLER® MINI-TWIN COLD BEVERAGE DISPENSER To dispense Double Black Cold brew and Creamy Cold Brew beverages
- 3 LARGE ECOGROUNDS MERCHANDISER
  Our largest merchandiser, measuring 6' wide
- DUAL CUP/CONDIMENT HOLDER Houses cups, sweeteners, stirrers and straws
- **S** BREWED ICED TEA DISPENSER

  This stainless steel TDON keeps cold for hours

- **6** FETCO DUAL 1.5 GAL BREWER Brew coffee fresh throughout the day
- ▼ ECOGROUNDS 6X9" PRICE AND CALORIE CARD
  - Easy updateable from an office printer
- **3** DUAL CUP/CONDIMENT HOLDER WITH TEA Houses our Bewley's Fine Teas and condiments
- FETCO DUAL 1.5 GAL BREWER Brew coffee fresh throughout the day