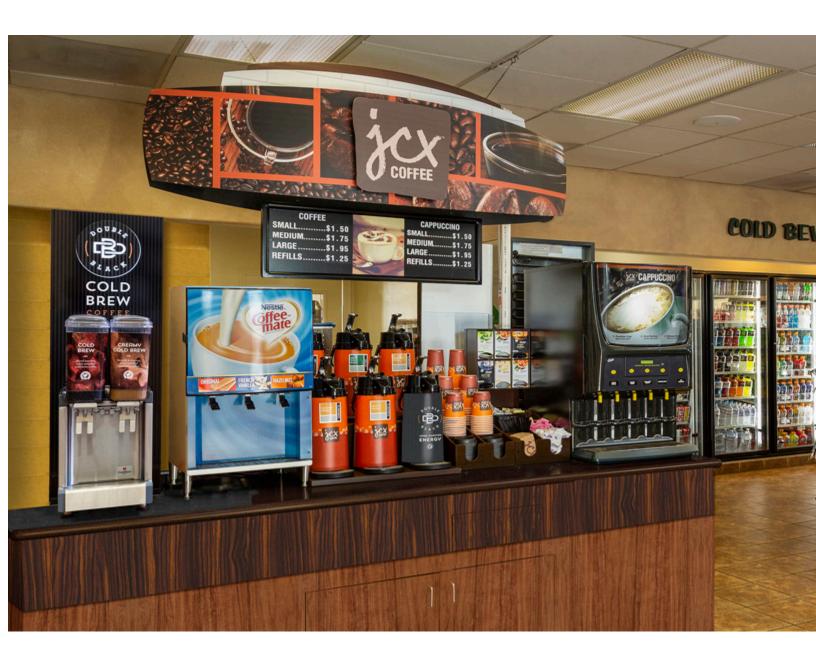

#### JCX COFFEE™

JCX was built on the belief that everyone deserves a great cup of coffee no matter where they choose to buy it. Our program allows you to offer the hand roasted specialty coffee your customers have been asking for in an eye-catching setting that's custom fit to your environment.

- ^ JCX Coffee offers a comprehensive product offering—from hot to cold, serving Double Black Cold Brews, Bewley's Teas, and JCX coffeehouse quality coffees.
- Compact bean-to-cup solutions are available offering customers customizable beverages at the touch of a button. Selections can be customized on screen according to day-parts. Vending and cabinetry options available to compliment your store interiors.