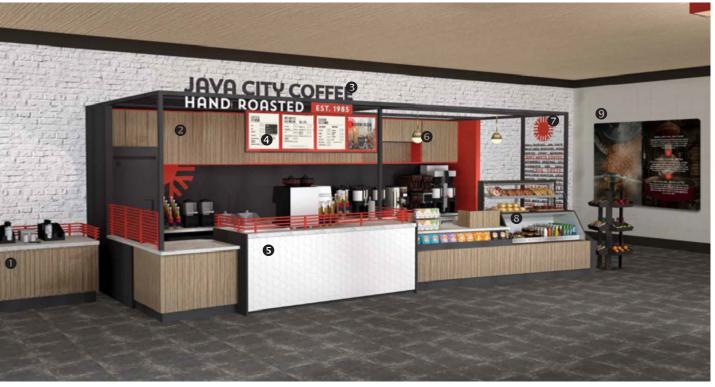

#### JAVA CITY STORE SYSTEMS

We design Java City Coffee store systems to fit the needs of your business model, and offer comprehensive service packages to ensure that you are always up- and- running.

- SEPARATE COFFEE CONDIMENT STATION Available in all kiosk sizes.
- 2 AMPLE BACK-OF-HOUSE STORAGE SPACE
- **3** DIMENSIONAL LETTERFORM SIGNAGE Easy to identify from a distance.
- MAGNETIC MENU BOARDS
  Easy to update. Digital monitors also an option.
- © FEATURE WALL

  Choice to clad in ceramic octagon tile or

  Corian® Designer White solid sheet with

  dimensional octagon relief.

- **6** BRASS-LOOK LED PENDANT LIGHTING To brightly and adequately illuminate the coffee prep areas.
- ▼ BRANDED FEATURE WALL

  With dimensional letterforms that communicate Java City Coffee's brand messaging.
- **3** ACCESSIBLE ACCESS REFRIGERATED GRAB-N-GO CASE
  Speeds up lines during rush hours
- **9** CANVAS -WRAPPED SUPER GRAPHICS
  Function to inform and inspire guests about
  Java City Coffee's history and roasting process.