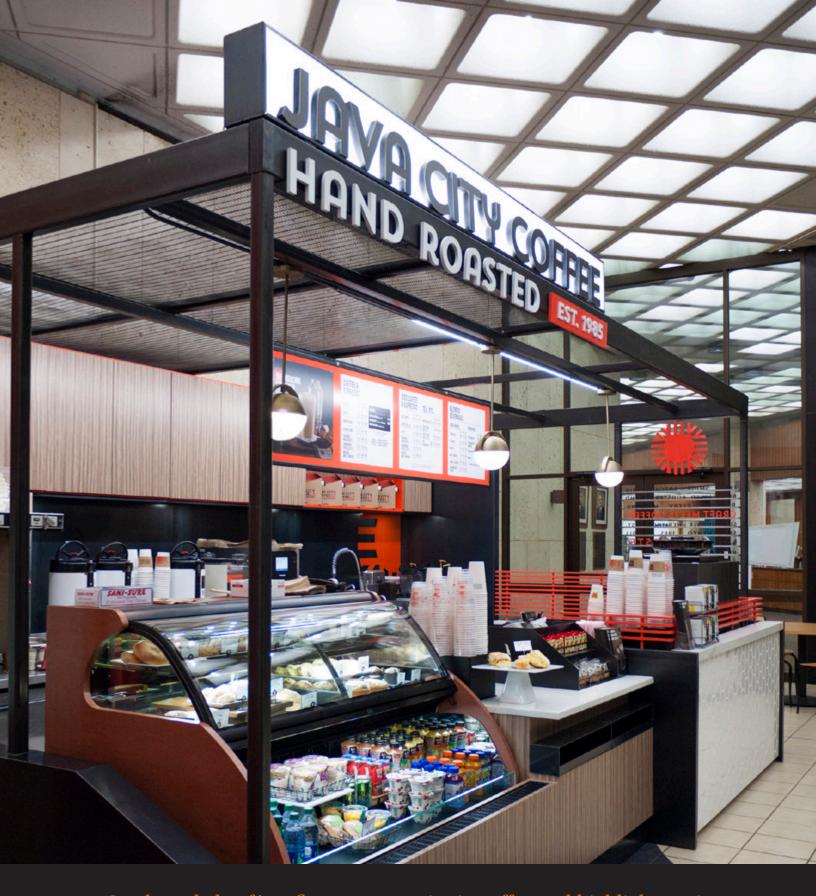

# or large, we've got you covered!

^ Featured above is a large Java City Coffee kiosk store system

#### JAVA CITY STORE SYSTEMS

We design Java City Coffee store systems to fit the needs of your business model, and offer comprehensive service packages to ensure that you are always up- and- running.

- SEPARATE COFFEE CONDIMENT STATION Available in all kiosk sizes.
- 2 AMPLE BACK-OF-HOUSE STORAGE SPACE
- **3** DIMENSIONAL LETTERFORM SIGNAGE Easy to identify from a distance.
- MAGNETIC MENU BOARDS
  Easy to update. Digital monitors also an option.
- © FEATURE WALL

  Choice to clad in ceramic octagon tile or

  Corian® Designer White solid sheet with

  dimensional octagon relief.

- **6** BRASS-LOOK LED PENDANT LIGHTING To brightly and adequately illuminate the coffee prep areas.
- ▼ BRANDED FEATURE WALL

  With dimensional letterforms that communicate Java City Coffee's brand messaging.
- **3** ACCESSIBLE ACCESS REFRIGERATED GRAB-N-GO CASE
  Speeds up lines during rush hours
- **9** CANVAS -WRAPPED SUPER GRAPHICS
  Function to inform and inspire guests about
  Java City Coffee's history and roasting process.