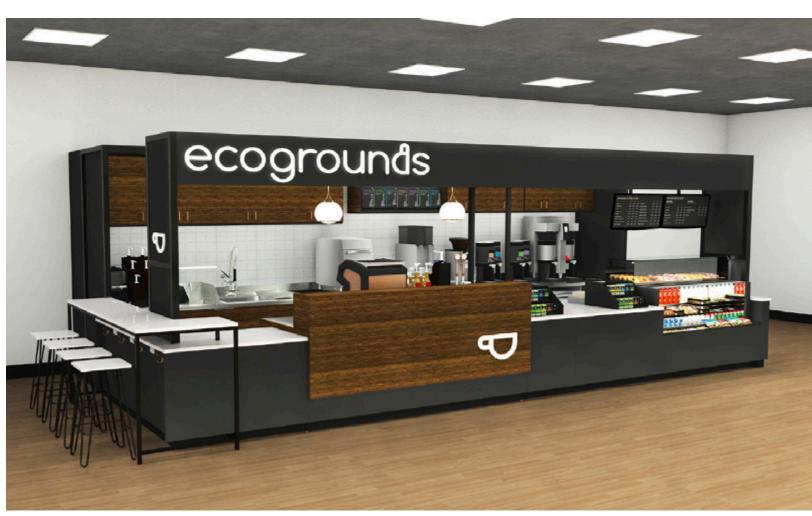

# tions to address your business needs.

^ Featured above is the medium ecogrounds store system

#### ECOGROUNDS STORE KIOSK SYSTEMS

Ecogrounds store systems also come in small, medium and large sizes to fit in a wide array of spaces and can accommodate varying customer traffic counts.

- SEPARATE COFFEE CONDIMENT STATION Available in all kiosk sizes.
- **2** BUILT-IN COUNTER SEATING Available in all kiosk sizes.
- 3 AMPLE BACK-OF-HOUSE STORAGE SPACE
- ◆ SIMULATED TILE BACKSPLASH WALL