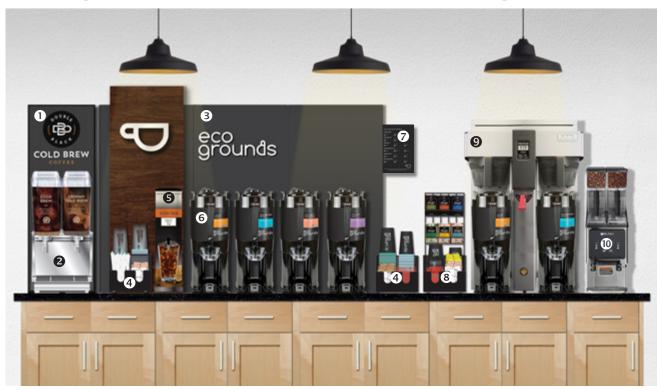

# Ecogrounds offers a variety of solu

^ Featured above is the large ecogrounds merchandiser set with suggested equipment

#### ECOGROUNDS STORE MERCHANDISERS

Modular Ecogrounds store merchandisers come in small, medium and large sizes to fit in a wide array of spaces. Equipment can be customized to fit your needs.

- DOUBLE BLACK™ COLD BREW MERCHANDISER Made from sustainably sourced materials.
- ② CRATHCO® SIMPLICITY™ BUBBLER® MINI-TWIN COLD BEVERAGE DISPENSER To dispense Double Black Cold brew and Creamy Cold Brew beverages
- **3** LARGE ECOGROUNDS MERCHANDISER Our largest merchandiser, measuring 6' wide
- DUAL CUP/CONDIMENT HOLDER Houses cups, sweeteners, stirrers and straws
- **S** BREWED ICED TEA DISPENSER

  This stainless steel TDON keeps cold for hours

- **6** BUNN TF SERVER 1.5 GAL (W/BASE)

  Vacuum insulated to keep coffee warm for hours
- **⊘** ECOGROUNDS 6X9" PRICE AND CALORIE CARD

Easy updateable from an office printer

- 3 DUAL CUP/CONDIMENT HOLDER WITH TEA Houses our Bewley's Fine Teas and condiments
- FETCO DUAL 1.5 GAL BREWER Brew coffee fresh throughout the day
- BUNN MHG BLACK MULTI-HOPPER COFFEE GRINDER & STORAGE SYSTEM

Delivers fast, precise portion grinding consistently. Dual chambered for caffeinated and decaffeinated coffees