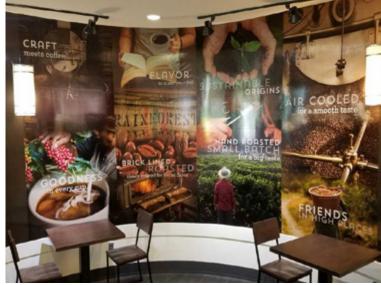

# A premium roast

Our beans are roasted in Italian brick-lined roasters, allowing for a slower, longer roast. This unique roasting process uses radiant heat versus direct heat. We then use air to cool our beans, making sure to never quench with water as many large scale roasters do.

This air-cooling process may take longer, but it's key to preserving freshness and creating the smoothest flavor possible.

Providing gold standard

solutions to grow

our partners business throughout the U.S.