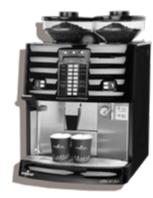

#### **FSPRESSO MACHINES**

TRADITIONAL

SUPER-AUTOMATIC

Nuova Simonelli Mythos Clima Pro

Nuova Simonelli Aurelia

La Marzocco Linea Classic

Schaerer Coffee Art Plus