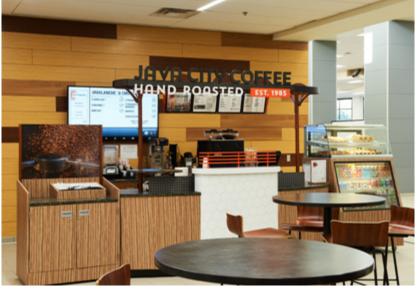

#### JAVA CITY STORE SYSTEMS

We design Java City Coffee store systems to fit the needs of your business model, and offer comprehensive service packages to ensure that you are always up- and- running.

- SEPARATE COFFEE CONDIMENT STATION Available in all kiosk sizes.
- 2 AMPLE BACK-OF-HOUSE STORAGE SPACE
- **3** DIMENSIONAL LETTERFORM SIGNAGE Easy to identify from a distance.
- MAGNETIC MENU BOARDS
  Easy to update. Digital monitors also an option.
- © FEATURE WALL

  Choice to clad in ceramic octagon tile or

  Corian® Designer White solid sheet with

  dimensional octagon relief.

- **6** BRASS-LOOK LED PENDANT LIGHTING To brightly and adequately illuminate the coffee prep areas.
- ▼ BRANDED FEATURE WALL

  With dimensional letterforms that communicate Java City Coffee's brand messaging.
- **3** ACCESSIBLE ACCESS REFRIGERATED GRAB-N-GO CASE
  Speeds up lines during rush hours
- **9** CANVAS -WRAPPED SUPER GRAPHICS
  Function to inform and inspire guests about
  Java City Coffee's history and roasting process.