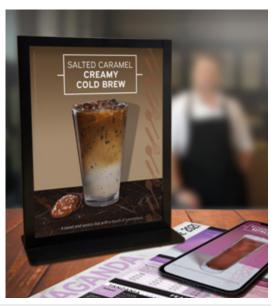

#### DOUBLE BLACK™

Double Black energy beverages include brewed coffee, hot tea, cold brew and nitro cold brew. Sustainably sourced and made with naturally derived ingredients, Double Black is a sensible alternative to traditional, high energy beverages.

#### DOUBLE BLACK COFFEE & TEA

Double Black's proprietary brewing process uses pressurized, cold-filtered water and tightly packed coffee grounds that result in a naturally sweet, never bitter beverage.

Rainforest Alliance Certified<sup>TM</sup>, 100% Arabica, small-batch, hand-roasted coffee can't get much better.

A variety of dispensing systems are available to meet your operational needs.