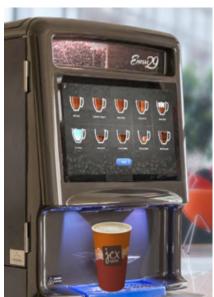

#### JCX COFFEE™

JCX was built on the belief that everyone deserves a great cup of coffee no matter where they choose to buy it. Our program allows you to offer the hand roasted specialty coffee your customers have been asking for in an eye-catching setting that's custom fit to your environment.

- ^ JCX Coffee offers a comprehensive product offering—from hot to cold, serving Double Black Cold Brews, Bewley's Teas, and JCX coffeehouse quality coffees.
- Compact bean-to-cup solutions are available offering customers customizable beverages at the touch of a button. Selections can be customized on screen according to day-parts. Vending and cabinetry options available to compliment your store interiors.