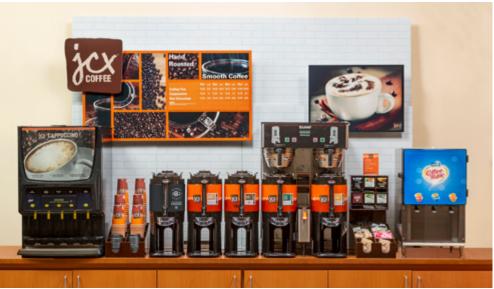

#### JCX COFFEE™

JCX was built on the belief that everyone deserves a great cup of coffee no matter where they choose to buy it. Our program allows you to offer the hand roasted specialty coffee your customers have been asking for in an eye-catching setting that's custom fit to your environment.

- ^ JCX Coffee offers a comprehensive product offering—from hot to cold, serving Double Black Cold Brews, Bewley's Teas, and JCX coffeehouse quality coffees.
- Compact bean-to-cup solutions are available offering customers customizable beverages at the touch of a button. Selections can be customized on screen according to day-parts. Vending and cabinetry options available to compliment your store interiors.