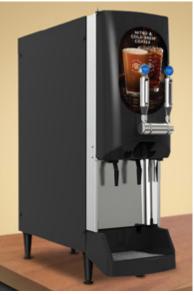

#### DOUBLE BLACK COFFEE & TEA

Double Black's proprietary brewing process uses pressurized, cold-filtered water and tightly packed coffee grounds that result in a naturally sweet, never bitter beverage.

Rainforest Alliance Certified<sup>TM</sup>, 100% Arabica, small-batch, hand-roasted coffee can't get much better.

A variety of dispensing systems are available to meet your operational needs.