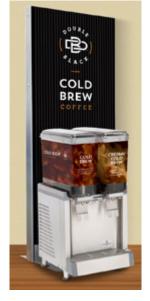

#### JAVA CITY STORE MERCHANDISERS

Modular Java City store merchandisers come in small, medium and large sizes to fit in a wide array of spaces. Equipment can be customized to fit your needs.

- DOUBLE BLACK™ COLD BREW MERCHANDISER
  - Made from sustainably sourced materials.
- ② CRATHCO® SIMPLICITY™ BUBBLER® MINI-TWIN COLD BEVERAGE DISPENSER To dispense Double Black Cold brew and Creamy Cold Brew beverages
- 3 LARGE ECOGROUNDS MERCHANDISER
  Our largest merchandiser, measuring 6' wide
- DUAL CUP/CONDIMENT HOLDER Houses cups, sweeteners, stirrers and straws
- **S** BREWED ICED TEA DISPENSER

#### DOUBLE BLACK COFFEE & TEA

Double Black's proprietary brewing process uses pressurized, cold-filtered water and tightly packed coffee grounds that result in a naturally sweet, never bitter beverage.

Rainforest Alliance Certified<sup>TM</sup>, 100% Arabica, small-batch, hand-roasted coffee can't get much better.

A variety of dispensing systems are available to meet your operational needs.