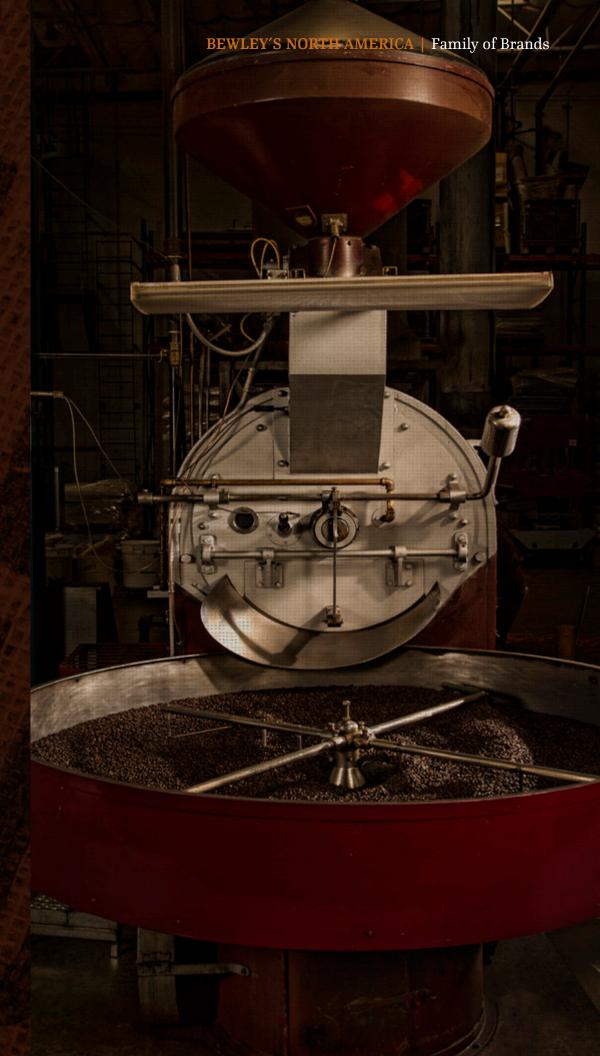

# A premium roast

Our beans are roasted in Italian brick-lined roasters, allowing for a slower, longer roast. This unique roasting process uses radiant heat versus direct heat. We then use air to cool our beans, making sure to never quench with water as many large scale roasters do.

This air-cooling process may take longer, but it's key to preserving freshness and creating the smoothest flavor possible.

Providing gold standard

solutions to grow

our partners business throughout the U.S.