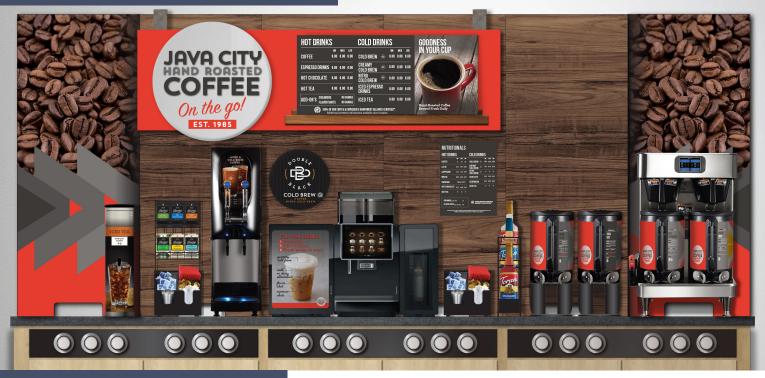

# FORMULA FOR SUCCESS

MERCHANDISERS TO FIT YOUR SPACE Our large merchandiser featured below fits a 12 ft. counter. Options also available for a variety of counter widths.

VARIETY IS THE SPICE OF LIFE

Fully-automated self-serve machines create café quality beverages. Customers love the ability to create hot or iced drinks with the push of a button.

CAPPUCCINO MOCHA HOT CHOCOLATE **BLACK & HERBAL** COFFEE **ESPRESSO** LATTE **COLD BREW | NITRO COLD BREW CREAMY COLD BREW** 

WHY ADD JAVA CITY ON THE GO! TO YOUR STORE LINE-UP?